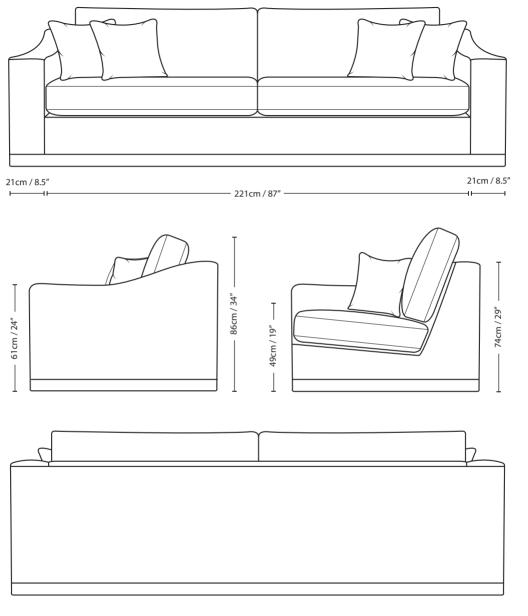

5th AVENUE

— 263cm / 104" –

| ſ | Overall    | Overall      | Overall     | Δ.υ        | Back Height | L Cont     | Ι <b>Δ</b> μιμο | Inside Width | Seat Depth  | Seat Depth  |
|---|------------|--------------|-------------|------------|-------------|------------|-----------------|--------------|-------------|-------------|
|   | Overall    |              | Overall     | Arm        | раск пеідпі | Seat       | Arm             | inside width | Sear Depth  | Seat Depth  |
|   | Height     | Width        | Depth       | Height     | of Frame    | Height     | Width           | Arm to Arm   | to Cushions | no Cushions |
|   | 86cm / 34" | 263cm / 104″ | 104cm / 41" | 61cm / 24" | 74cm / 29"  | 49cm / 19" | 21cm / 8.5"     | 193cm / 76″  | 63cm / 25"  | 79cm / 31"  |